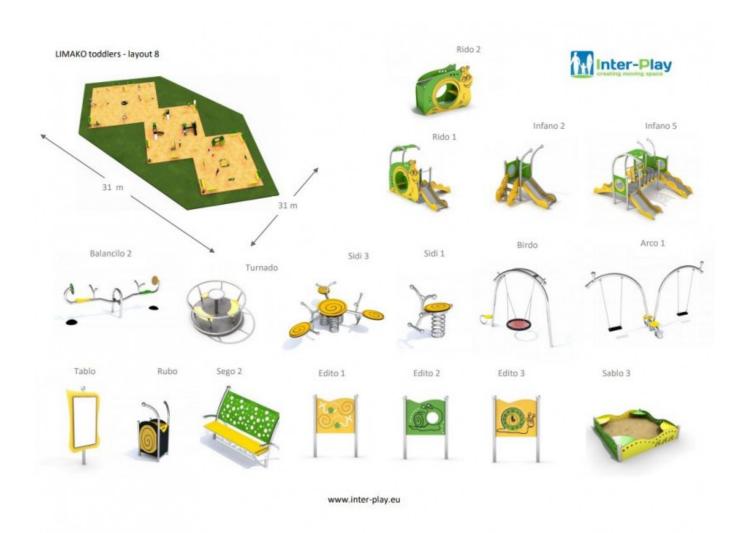

## LIMAKO for toddlers layout 8

Code:

**Layout LIMAKO toddlers 8** - playground consisting of 38 devices: two double swings Arco, swing Birdo, two springs Sidi 1, two spirngs Sidi 2, spring Sidi 3, five climbing frames Infano 5, Infano 1, Rido 1 and Rido 2, roundabout Turnado, two seesaws Balancilo 2, three multifuncional boards Edito 1, Edito 2 and Edito 3, sandbox Sablo, three rubbish bins Rubo, information board Tablo and 14 benches Sego 2.

Playground is dedicate for children in age 1-6 years old.

Area for that playground is 467 m2.

The playground can be modify as you wish.

For more information contact with our team member who help you with any queries you will have.