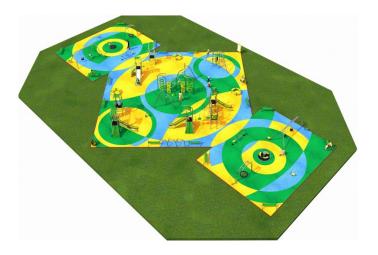

## LIMAKO for teenagers layout 7

Code:

**Layout LIMAKO teenager 7** - playground consisting of 41 devices: two double swings Eniro, two swings Birdo, five climbing frames Eskalo 1, Eskalo 7, Domo 2-2 and Domo 2-1, Domo 3-1, two roundabouts Globo and Turnado, two springs Sidi 1, spring Sidenta 2, three springs Ringo, two seesaws Balancilo 1, three bicycle racks Stativo, information board Tablo, rubbish bin Rubo and 16 benches Sego 1. Playground is dedicate for children in age 6-12 years old.

Area for that playground is 717 m2.

The playground can be modify as you wish.

For more information contact with our team member who help you with any queries you will have.