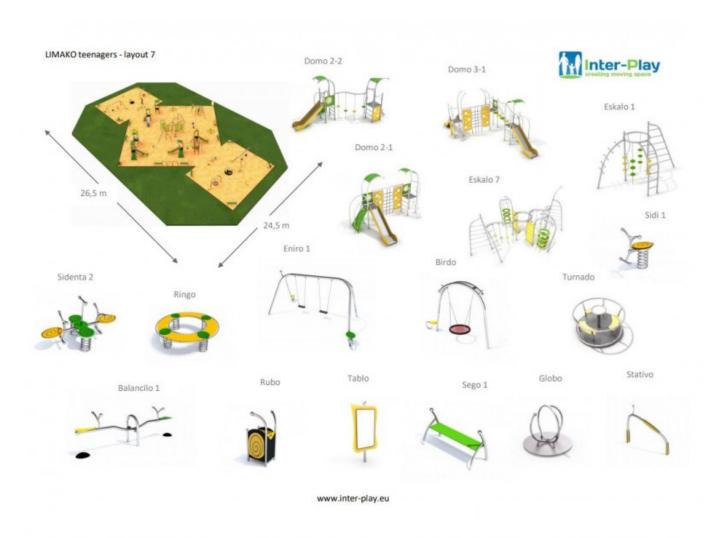

## LIMAKO for teenagers layout 7

Code:

**Layout LIMAKO teenager 7** - playground consisting of 41 devices: two double swings Eniro, two swings Birdo, five climbing frames Eskalo 1, Eskalo 7, Domo 2-2 and Domo 2-1, Domo 3-1, two roundabouts Globo and Turnado, two springs Sidi 1, spring Sidenta 2, three springs Ringo, two seesaws Balancilo 1, three bicycle racks Stativo, information board Tablo, rubbish bin Rubo and 16 benches Sego 1. Playground is dedicate for children in age 6-12 years old.

Area for that playground is 717 m2.

The playground can be modify as you wish.

For more information contact with our team member who help you with any queries you will have.