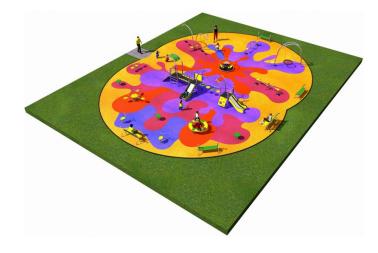

## LIMAKO for kids layout 6

Code:

## Layout LIMAKO kids 6 - playground consisting of 18 devices:

- double swing <u>Arco</u>,
- three springs <u>Salti 1</u>,
- two springs <u>Sidi 1</u>,
- spring <u>Sidi 2</u>,
- spring <u>Sidi 3</u>,
- two seesaws <u>Balancilo 1</u>,
- spring <u>Ringo</u>,
- roundabout <u>Turnado</u>,
- climbing frame **Dometo 3-2**,
- three benches <u>Sego 1</u>,
- two benches <u>Sego 2</u>.

Playground is dedicate for children in age 3-8 years old. Area for that playground is 305 m2.

The playground can be modify as you wish.

For more information contact with our team member who help you with any queries you will have.