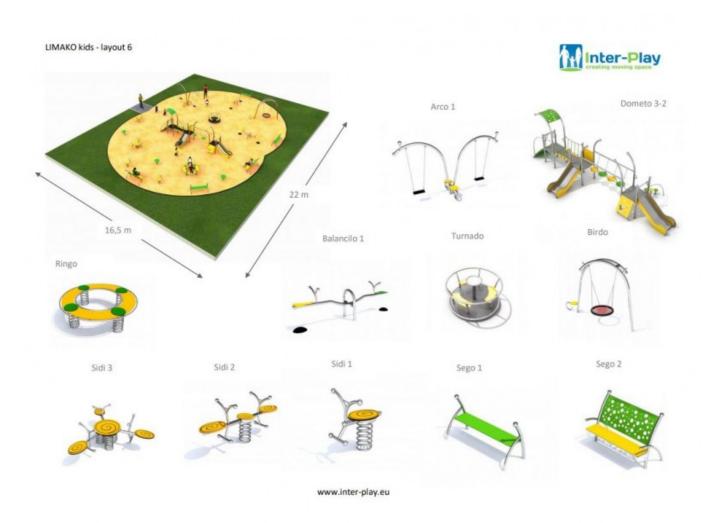

## LIMAKO for kids layout 6

Code:

## Layout LIMAKO kids 6 - playground consisting of 18 devices:

- double swing <u>Arco</u>,
- three springs <u>Salti 1</u>,
- two springs <u>Sidi 1</u>,
- spring <u>Sidi 2</u>,
- spring <u>Sidi 3</u>,
- two seesaws <u>Balancilo 1</u>,
- spring <u>Ringo</u>,
- roundabout <u>Turnado</u>,
- climbing frame **Dometo 3-2**,
- three benches <u>Sego 1</u>,
- two benches <u>Sego 2</u>.

Playground is dedicate for children in age 3-8 years old. Area for that playground is 305 m2.

The playground can be modify as you wish.

For more information contact with our team member who help you with any queries you will have.